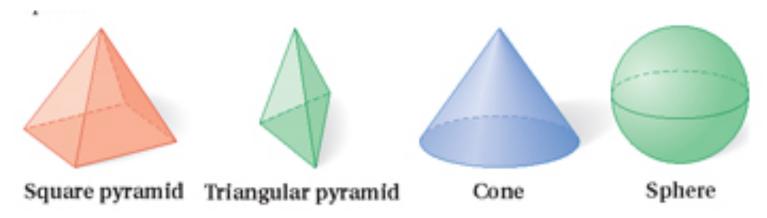

# Types of 3D Figures

- Five that you have to know- Prism, Cylinder, Cone, Sphere, Pyramid
  - Spheres are not polyhedrons
- ♦ Prisms are special- Can be rectangular, hexagonal, etc.
  - Definition- Two congruent, parallel bases, and all the other faces are parallelogram

### The Others