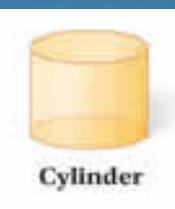

# Types of 3D Figures

- Five that you have to know- Prism, Cylinder, Cone, Sphere, Pyramid
  - Spheres are not polyhedrons
- ♦ Prisms are special- Can be rectangular, hexagonal, etc.
  - Definition- Two congruent, parallel bases, and all the other faces are parallelogram