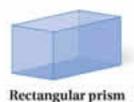

# Types of 3D Figures

- Five that you have to know- Prism, Cylinder, Cone, Sphere, Pyramid
  - Spheres are not polyhedrons
- ♦ Prisms are special- Can be rectangular, hexagonal, etc.
  - Definition- Two congruent, parallel bases, and all the other faces are parallelogram