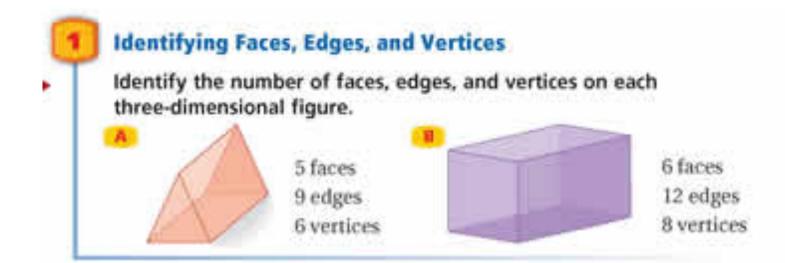

# 3-D Figures- Vocab

- ♦ Polyhedron- Three dimensional object with flat surfaces
- Faces- the flat surfaces of a polyhedron
- Vertex- Where three edges meet