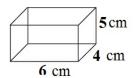

Find the volume of a cube with sides of 6 inches. \_\_\_\_\_

Find the volume of a rectangular prism with sides of 3, 5, and 11 centimeters. \_\_\_\_\_

Find the volume of the following figure:

Find the volume of the following figure: