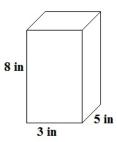

Find the volume of a cube with sides of 6 inches. \_\_\_\_\_

Find the volume of a rectangular prism with sides of 3, 5, and 11 centimeters. \_\_\_\_\_

Find the volume of the following figure:

Find the volume of the following figure: